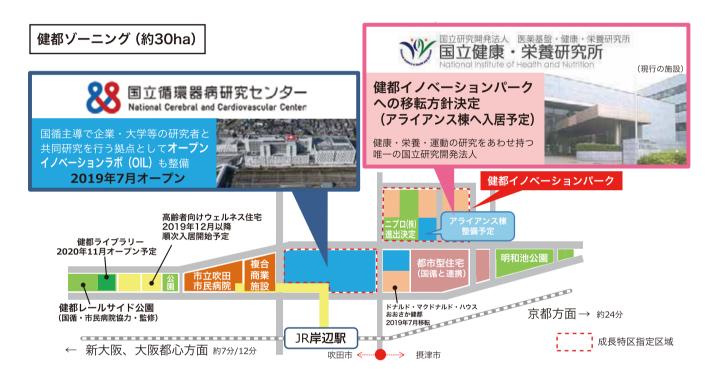

# 北大阪健康医療都市(愛称:健都)

国立循環器病研究センターや、東京からの移転が決定している 国立健康・栄養研究所を核とした健康・医療の拠点形成が進む健都(約30ha)。 梅田や新大阪に至近であるなど、交通アクセスにも優れています。

### 健康医療関連企業等の集積地 「健都イノベーションパーク」

健都イノベーションパークは、企業等の研究開発施設などの集 積を図っています。

二プロ株式会社の進出が決定しているほか、国立健康・栄養研究 所の移転先となるアライアンス棟には、レンタルラボ・レンタルオ フィスや企業・研究機関等の交流機能が整備される予定であり、 こうした集積・交流によるイノベーション創出が期待されます。 さらに、健都イノベーションパークは成長特区区域に指定されて おり、対象事業を行う場合、大阪府税が最大ゼロになります。