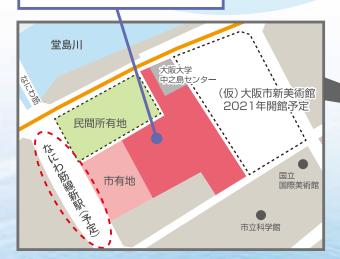

### 中之島はますます利便性が向上

<位置・交通アクセス>

中之島は、大阪を代表するビジネス街であり、国際会議場や美術館などが立地する文化・情報の発信拠点。今後、大阪・関西のゲートウェイである関西国際空港と直結するなにわ筋線(2031年開業予定)の駅の開設が予定され、国内外のアクセスが強化されます。

#### 未来医療国際拠点候補地 約8,600㎡

04