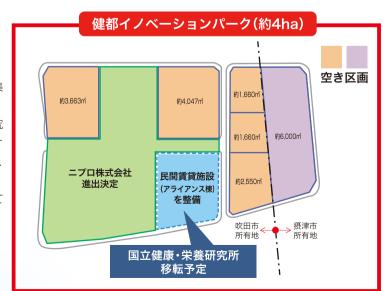

### 健康医療関連企業等の集積地 「健都イノベーションパーク」

健都イノベーションパークは、企業等の研究開発施設などの集 積を図っています。

二プロ株式会社の進出が決定しているほか、国立健康・栄養研究 所の移転先となるアライアンス棟には、レンタルラボ・レンタルオ フィスや企業・研究機関等の交流機能が整備される予定であり、 こうした集積・交流によるイノベーション創出が期待されます。 さらに、健都イノベーションパークは成長特区区域に指定されて おり、対象事業を行う場合、大阪府税が最大ゼロになります。