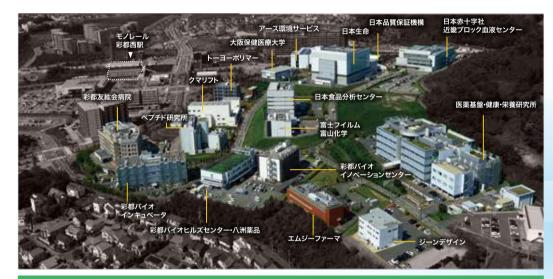

### 箕面市・茨木市の丘陵地に広がる 彩都のシンボルゾーン

SAITO

### 彩都ライフサイエンスパーク

2004年に誕生した彩都ライフサイエンスパークは、バイオ·医薬・食品・コスメ・ヘルスケア等をはじめとする様々な ライフサイエンス分野の研究・技術開発機能を持つ施設並びにこれらに付随する関連施設のための一大拠点です。

### インキュベーション施設

| 彩都バイオインキュベータ | 彩都バイオヒルズセンター          | 彩都バイオイノベーションセンター |
|--------------|-----------------------|------------------|
|              |                       |                  |
| 建物:鉄骨造、地上4階建 | 建物:鉄骨一部RC造、地上3階·地下1階建 | 建物:鉄骨造、地上4階建     |

延床:約 4,900 ㎡ ラボ: 32室+1フロアー 動物実験施設あり

整備:中小企業基盤整備機構 公設民営レンタルラボ 開設: 2004年7月

3階フロアー:約880㎡ ラボ: 10室

整備:八洲薬品(株) 民設公認レンタルラボ 開設: 2006年4月

鉄骨造、地上4階建 延床:約 2.500 m ラボ: 18室+1フロアー 治験薬製造施設あり

整備:中小企業基盤整備機構 公設民営レンタルラボ 開設: 2008年10月

#### 彩都立地企業の声

次世代医薬品として注目を集める核酸医薬の開発にいち早な「核酸医薬API開発センター」を開設、核酸医薬を支 く目を付け、2010年、彩都バイオイノベーションセンター える核酸原薬の固相法及び液相法での大量製造技術開発を に国内最大級の核酸治験薬製造設備を開発し、核酸医薬の 医薬品製造許可を国内で初めて取得。2013年には、彩都ラ センター「核酸医薬CMC研究センター」を建設した。 合併。2019年4月に国内最大の核酸原薬の製造開発が可能 たい」と湯山社長。

株式会社ジーンデザイン

「彩都周辺には国の研究機関や大学の研究施設が集積して イフサイエンスパーク内に国内初の核酸医薬に関する研究 おり、産学官共同のプロジェクトで開発が加速し、特区事 業の認定により、資金面の支援を受けることもできた。新 2016年に以前から共同研究を進めていた味の素グループと 拠点の完成により、今後増大する核酸医薬品の需要に応え

- ●彩都周辺企業・研究機関等の情報交換、研究交流、人的交流等の場として「彩都ヒルズクラブ」もあります。
- ●インキュペーション施設に関するお問い合わせは、バイオ・サイト・キャピタル株式会社 / TEL.072-640-1060 / URL http://www.bs-capital.co.jp/