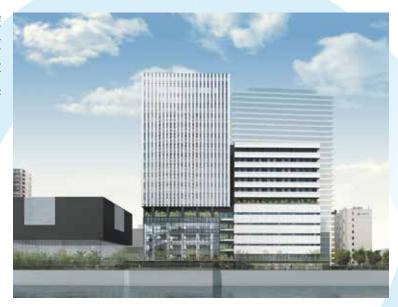

中之島での再生医療をベースとした未来医療の 実用化・産業化拠点形成に向け取組んでいます

### (仮称) 未来医療国際拠点

大阪府では、再生医療をベースに、ゲノム医療や人工知能(AI)、IoTの活用等、今後の医療技術の進歩に即応した最先端の「未来医療」の産業化及び国内外の患者への「未来医療」の提供による国際貢献を推進する「未来医療国際拠点」の形成をめざしています。

#### 未来医療国際拠点候補地 約8,600㎡

04