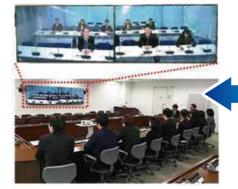

### 関西支部のテレビ会議システムはこんなに使いやすい

専用回線で実施するため秘密保持が高く、お互いの表情まで鮮明に確認できるほどのクリアな画像・音声で、ストレスなくやり取りができます。 また、セミナー等で一定数の希望者が集まるのであれば、テレビ会議システム体験会を実施することもできます。ぜひ、ご相談ください。

#### 関西支部会議室の映像が投影

<東京本部 会議室>

- ●直接会って相談するのと 変わらない
- ●東京に行かなくてよいので、 コストカットできた
- ●テレビ会議システムを 今後も利用したい

<関西支部 会議室>