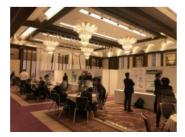

### ■ Outline

On-site

Date : 11th October, 2022 9:00am-4:00pm

Venue : Hotel Hankyu International in downtown Osaka

Content : Partnering opportunity, Pitch session, Poster exhibition

Remote

Date : from 26th to 30th September and 12th to 21st October 2022

Venue : Event networking platform 'b2match'

Content: Partnering opportunity, cluster presentation session

■ Meetings

260 meetings in total, including 100 on-site meetings and 160 remote meetings.

#### ■ Participants

134 companies / organizations in total, including 50 from Japan and 84 form Europe Breakdown by type of attendance:

On-site 70 companies / organizations (37 from Japan and 33 from Europe) Remote 102 companies / organizations (33 from Japan and 69 from Europe)